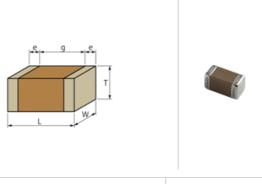

### Shape

| ,                                     |                |
|---------------------------------------|----------------|
| L size                                | 0.4 ±0.02mm    |
| W size                                | 0.2 ±0.02mm    |
| T size                                | 0.2 ±0.02mm    |
| External terminal width e             | 0.07 to 0.14mm |
| Distance between external terminals g | 0.13mm min.    |
| Size code in inch(mm)                 | 01005 (0402M)  |