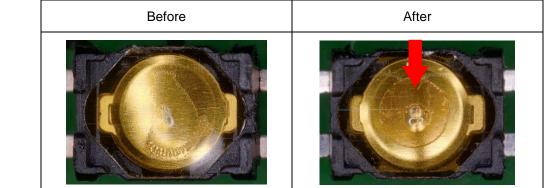

## **DETAIL OF CHANGE:**

The additional mylar to be added between Dome and top mylar. With double mylar, the product is enhanced its reliability.